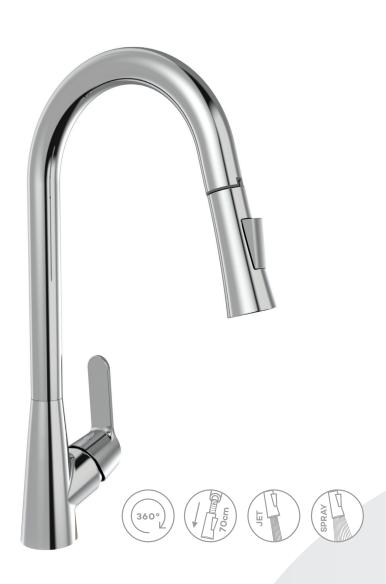

# PEAK Pull Out Sink Mixer with Dual Function Sprayer Head

Automatic diverter: Jet / Spray

Swivel spout (360°) pull-out hand spray

Single lever sink mixer with pull-out hand spray

#### Product description

single lever sink mixer DN 15
single hole mounted
solid lever
ceramic cartridge with hot water safety device
flexible high pressure supply tubes 1/2 inch
flow level 8.0 l/min.
swivel spout (360°) pull-out hand spray
automatic diverter: jet/spray
Double clip quick connector with back flow preventer

#### **Pull Out:**

With wider cleaning range and angle-friendly operation, the rinsing of corner stains becomes much more effortless and less laborious Pullable Length with hand shower: 70 cm

#### 360° Swivel Spout:

360 ° free rotation for a complete sink access

#### **Dual Function Sprayer Head:**

Easy to switch between Jet and Spray modes with automatic diverter. With smooth flow aerator, washing dishes and vegetables is much more convenient