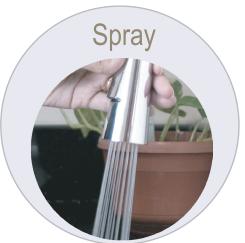

#### **Dual Function Sprayer Head:**

Easy to switch between Jet and Spray modes with automatic diverter. With smooth flow aerator, washing dishes and vegetables is much more convenient