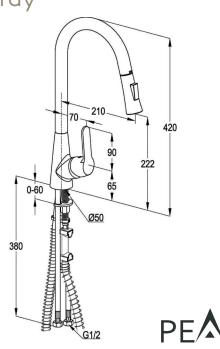

#### Product description

single lever sink mixer DN 15
single hole mounted
solid lever
ceramic cartridge with hot water safety device
flexible high pressure supply tubes 1/2 inch
flow level 8.0 l/min.
swivel spout (360°) pull-out hand spray
automatic diverter: jet/spray
Double clip quick connector with back flow preventer