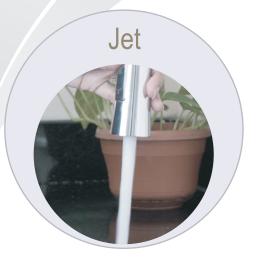

#### **Dual Function Sprayer Head:**

Easy to switch between Jet and Spray modes with automatic diverter. With smooth flow aerator, washing dishes and vegetables is much more convenient