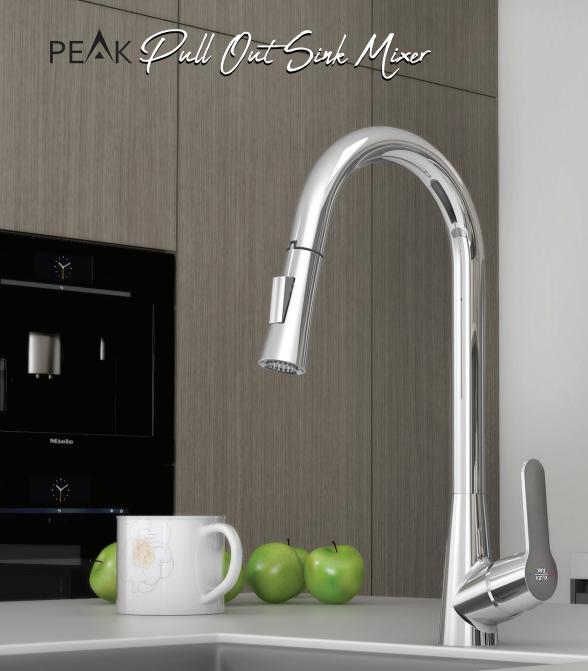

# PEAK Pull Out Sink Mixer with Dual Function Sprayer Head

Automatic diverter: Jet / Spray

Swivel spout (360°) pull-out hand spray

Single lever sink mixer with pull-out hand spray

### RAK18072-01

Finishes: 05 chrome plated

#### Product description

single lever sink mixer DN 15
single hole mounted
solid lever
ceramic cartridge with hot water safety device
flexible high pressure supply tubes 1/2 inch
flow level 8.0 l/min.
swivel spout (360°) pull-out hand spray
automatic diverter: jet/spray
Double clip quick connector with back flow preventer