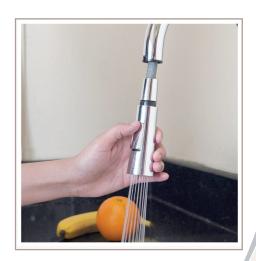

#### **Dual Function Sprayer Head:**

Easy to switch between Jet and Spray modes with automatic diverter. With smooth flow aerator, washing dishes and vegetables is much more convenient