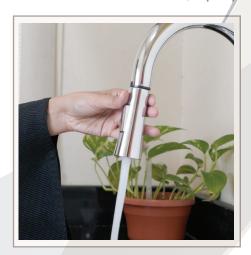

#### **Dual Function Sprayer Head:**

Easy to switch between Jet and Spray modes with automatic diverter. With smooth flow aerator, washing dishes and vegetables is much more convenient