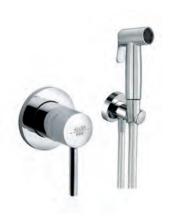

#### RAK14102

Single Lever Bath & Shower Mixer DN-15 (without shower set) Ceramic Cartridge: K41 S-pointer Aerator M 24 X 1  $\,$ Automatic Diverter: Shower to Bathtub Shower Outlet: G 1/2" Protected Against Back Flow S-unions 1/2 x 3/4" European Standard: EN 817

#### RAK13005 Single Lever Shower Mixer DN-15 Ceramic Cartridge: K41 Shower Outlet: G 1/2" Protected Against Back Flow S-unions 1/2 x 3/4"

Single Lever Shower Mixer DN-15 Ceramic Cartridge: K35

Shower Outlet: G 1/2" Protected Against Back Flow