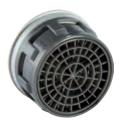

# **AERATORS**

#### **FAUCET AERATOR**

KLUDI RAK uses a Pressure Compensating Aerator which is a key component of every faucet, and is integrated into the spout at the front which forms the water jet. Usage of Aerators makes it possible to Save Water up to 60% which limits the flow of water to a considerable level and also avoids splashing.

#### S-POINTER AERATOR

KLUDI RAK fittings can be incorporated with "S" pointer aerators that make it possible to adjust the jet angle directly on the fitting itself. The advantage is that individual adjustments can be made to the jet to suit every form of wash basin, be it upwards to a shallow outlet angle or downwards in a steeper angle.

#### **FLOW REGULATOR**

KLUDI RAK fittings can also be incorporated with various types of flow regulators, which maintain a minimal and continual flow rate regardless of pressure fluctuations. Steady distribution of water is an essential requirement in commercial and institutional installations.

#### ATOMIZER TRIPLE JET-AERATOR

KLUDI RAK fittings can be incorporated with ATOMIZER Triple Jet-Aerators, which is integrated into the spout at the front and forms the water jet. Usage of this makes it possible to achieve Water Saving of 90%.