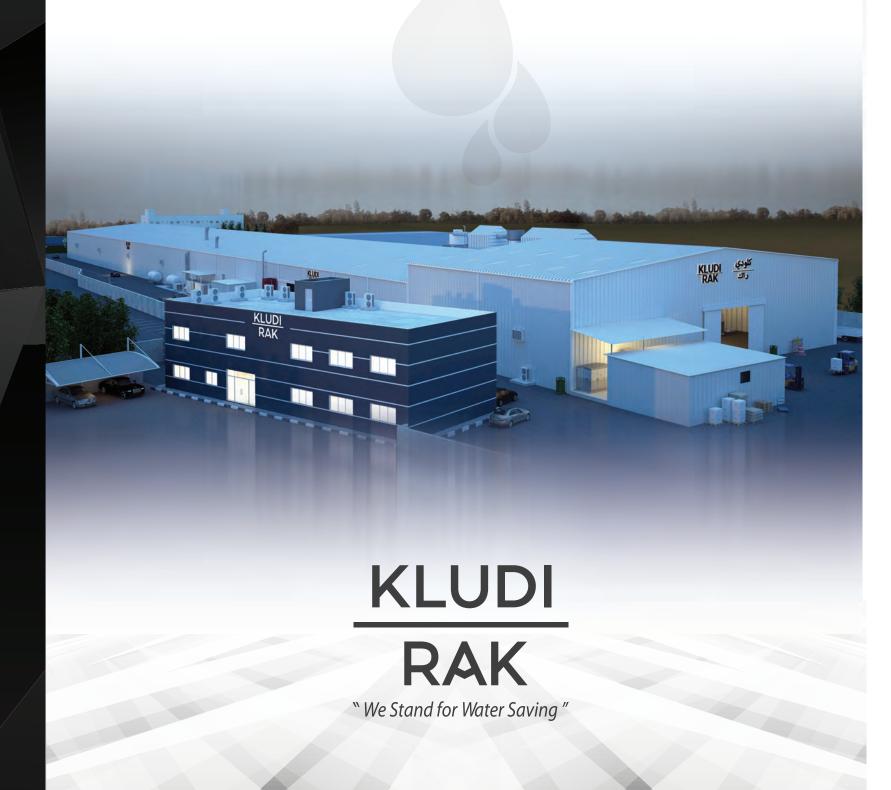

## STATE-OF-THE-ART FACTORY

We have set up a sophisticated and modern manufacturing unit which is spread over on approximately 12000 sq meters of area. The factory has deployed the fully automated state-of-the-art modern sand-core machines which ensure consistent product quality in accordance with European standards EN817. The highly advanced fully automated computerized machines implemented in the plant are capable of performing various precision tasks in one cycle. The factory also has the state-of-theart one-of-its-kind electro-plating plant in the region. The fully automated and totally computer-controlled plant ensures the highest quality mirror finish surfaces. All KLUDI RAK products are subjected to 3 coat electro-plating: semi bright nickel, bright nickel and finally chromium plating resulting a 12.3 microns thick plating that meets the highest standard available in the industry. The plant also has a laboratory which ensures that all chemicals and all affluence conform to prescribed standards.

Apart from these, we have a large and capacious warehouse that keeps and stores all the finished products in a systematic and organized manner.

With international certifications for products and processes, KLUDI RAK not only confirms to the requirements, but also exceeds the quality, protection and safety regulations issued by the certifications authorities.

KLUDI RAK also plans to upgrade, which will position our factory as one of the most advanced in the MENA and Indian Subcontinent. We are constantly on the lookout of new technology that will allow us to produce an expanded portfolio of water-saving bathroom and kitchen fittings out of this facility and better serve our customers.

To date, KLUDI RAK enjoys a total production capacity of one million products per year, and is the sole company in the GCC region that manufactures a range of faucets and mixers entirely within its production facility.