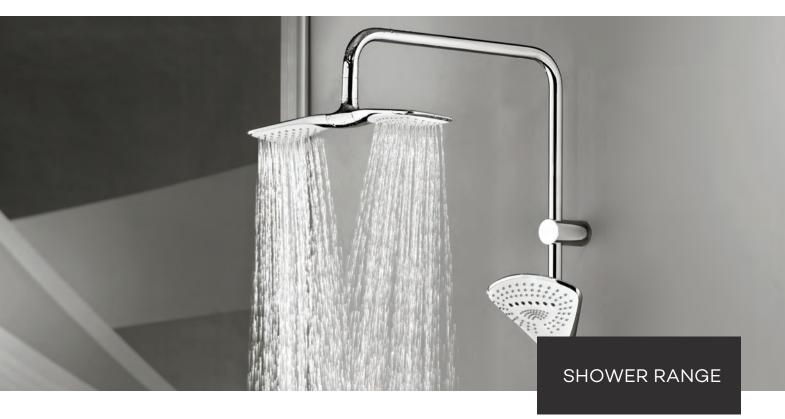

#### RAK6761005

1S Shower Set

Wall Bar with Floating Slider and Shower Hose Shower Hose: G 1/2" x G 1/2" x 1600 mm

Length: 600 mm

FIZZ 1S Hand-held Shower

Including:

Quick Lime Deposit Cleaning System

Soap Dish

Screws and Dowels

Dual Shower System L-shape

Hand and Head Shower

Swivel Head Shower

Two-way Ceramic Divertor

with 1S Hand Held Shower 1/2"

Ridgeless Adjustable Shower Holder

Vertically and Cylindrically Adjustable Shower Holder

Shower Hose: 1/2" x 1/2" x 1600mm Length: 1160 mm

with Fixing Kit

RAK24007 Glass Holder

RAK21006 Sponge Basket

RAK24004 Paper Holder

RAK32007 Shattaf

RAK21003 Towel Ring

RAK21032 Toilet Brush Holder