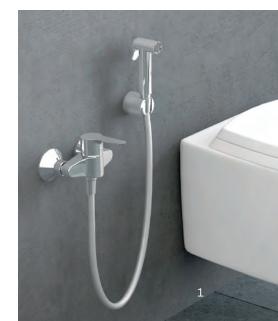

#### RAK3200701

ABS chrome Shattaf with Concealed single lever mixer, pre installation kit DN15 Connection 1/2 inch Silver hose G1/2 x G 1/2 x 1200mm with wall bracket with dirt catching sieve