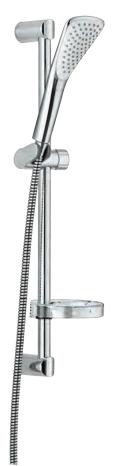

#### RAK6761005

1S Shower Set

Wall Bar with Floating Slider and Shower Hose Shower Hose: G 1/2" x G 1/2" x 1600 mm

Length: 600 mm

FIZZ 1S Hand-held Shower

Including:

Quick Lime Deposit Cleaning System

Soap Dish

Screws and Dowels

Dual Shower System L-shape

Hand and Head Shower

Swivel Head Shower

Two-way Ceramic Divertor

with 1S Hand Held Shower 1/2"

Ridgeless Adjustable Shower Holder

Vertically and Cylindrically Adjustable Shower Holder

Shower Hose: 1/2" x 1/2" x 1600mm Length: 1160 mm

with Fixing Kit

RAK24007 Glass Holder

RAK21006 Sponge Basket

RAK24004 Paper Holder

RAK32007 Shattaf

RAK21003 Towel Ring

RAK21032 Toilet Brush Holder