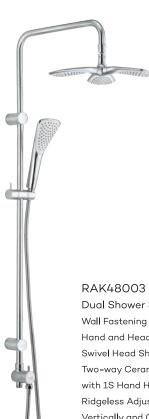

Screws and Dowels

Dual Shower System L-shape

Hand and Head Shower

Swivel Head Shower

Two-way Ceramic Divertor

with 1S Hand Held Shower 1/2"

Ridgeless Adjustable Shower Holder

Vertically and Cylindrically Adjustable Shower Holder