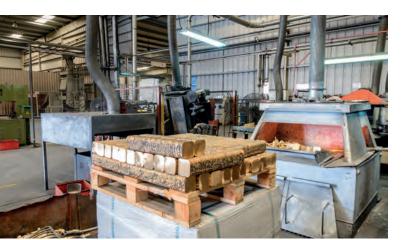

## STATE-OF-THE-ART FACTORY

We have set up a sophisticated and modern manufacturing unit which is spread over on approximately 12000 sq meters of area. The factory has deployed the fully automated state-of-the-art modern sand-core machines which ensure consistent product quality in accordance with European standards EN817. The highly advanced fully automated computerized machines implemented in the plant are capable of performing various precision tasks in one cycle. The factory also has the state-of-theart one-of-its-kind electro-plating plant in the region. The fully automated and totally computer-controlled plant ensures the highest quality mirror finish surfaces. All KLUDI RAK products are subjected to 3 coat electro-plating: semi bright nickel, bright nickel and finally chromium plating resulting a 12.3 microns thick plating that meets the highest standard available in the industry. The plant also has a laboratory which ensures that all chemicals and all affluence conform to prescribed standards.