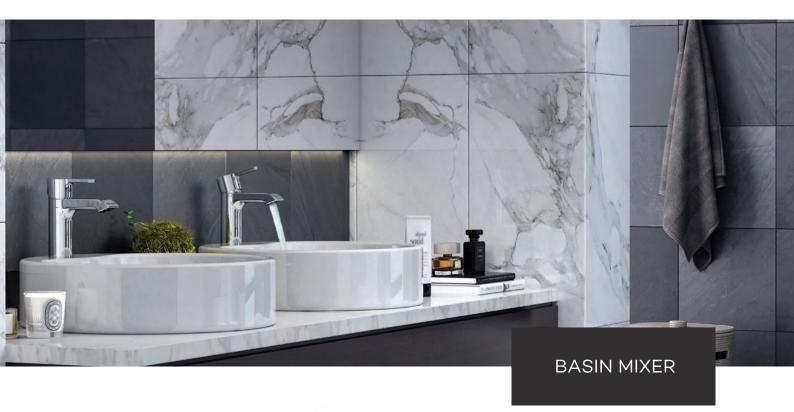

#### RAK14000-01 Single Lever Basin Mixer DN-15 Ceramic Cartridge: K35 Cache Aerator M 24 x 1

1/2" High Pressure Flexible Hose with PEX Tubes Pop up Waste: 11/4" European Standard: EN 817

#### RAK130100-01

Single Lever High Raised Basin Mixer DN-15 Ceramic Cartridge: K35

Cache Aerator M 24 x 1

1/2" High Pressure Flexible Hose with PEX Tubes European Standard: EN 817

#### RAK12028-01

Side Single Lever Basin Mixer DN-15

(with swivelling spout)

Ceramic Cartridge: K35

Cache Aerator M 16.5 x 1

1/2" High Pressure Flexible Hose with PEX Tubes

Pop up Waste 11/4"

European Standard: EN817