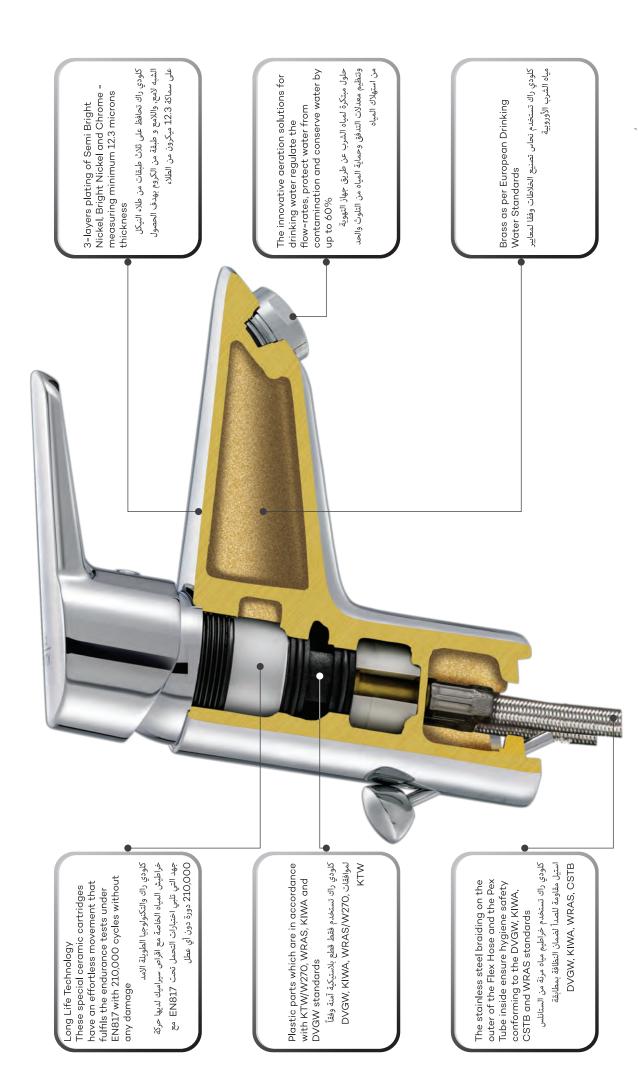

# **CROSS-SECTION**

## STATE-OF-THE-ART FACTORY

We have set up a sophisticated and modern manufacturing unit which is spread over on approximately 12000 sq meters of area. The factory has deployed the fully automated state-of-the-art modern sand-core machines which ensure consistent product quality in accordance with European standards EN817. The highly advanced fully automated computerized machines implemented in the plant are capable of performing various precision tasks in one cycle. The factory also has the state-of-theart one-of-its-kind electro-plating plant in the region. The fully automated and totally computer-controlled plant ensures the highest quality mirror finish surfaces. All KLUDI RAK products are subjected to 3 coat electro-plating: semi bright nickel, bright nickel and finally chromium plating resulting a 12.3 microns thick plating that meets the highest standard available in the industry. The plant also has a laboratory which ensures that all chemicals and all affluence conform to prescribed standards.