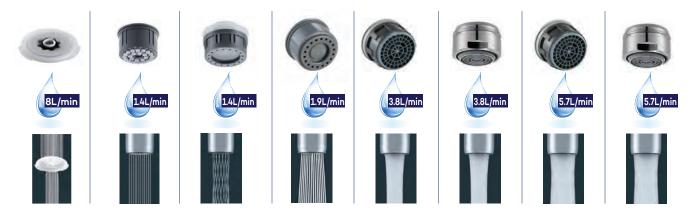

#### **FAUCET AERATOR**

KLUDI RAK uses a Pressure Compensating Aerator which is a key component of every faucet, and is integrated into the spout at the front which forms the water jet. Usage of Aerators makes it possible to Save Water up to 60% which limits the flow of water to a considerable level and also avoids splashing.

#### S-POINTER AERATOR

KLUDI RAK fittings can be incorporated with "S" pointer aerators that make it possible to adjust the jet angle directly on the fitting itself. The advantage is that individual adjustments can be made to the jet to suit every form of wash basin, be it upwards to a shallow outlet angle or downwards in a steeper angle.

#### **FLOW REGULATOR**

KLUDI RAK fittings can also be incorporated with various types of flow regulators, which maintain a minimal and continual flow rate regardless of pressure fluctuations. Steady distribution of water is an essential requirement in commercial and institutional installations.

#### ATOMIZER TRIPLE JET-AERATOR

KLUDI RAK fittings can be incorporated with ATOMIZER Triple Jet-Aerators, which is integrated into the spout at the front and forms the water jet. Usage of this makes it possible to achieve Water Saving of 90%.