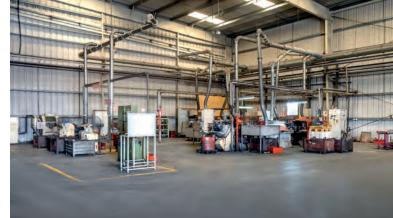

## STATE-OF-THE-ART FACTORY

We have set up a sophisticated and modern manufacturing unit which is spread over on approximately 12000 sq meters of area. The factory has deployed the fully automated state-of-the-art modern sand-core machines which ensure consistent product quality in accordance with European standards EN817. The highly advanced fully automated computerized machines implemented in the plant are capable of performing various precision tasks in one cycle. The factory also has the state-of-theart one-of-its-kind electro-plating plant in the region. The fully automated and totally computer-controlled plant ensures the highest quality mirror finish surfaces. All KLUDI RAK products are subjected to 3 coat electro-plating: semi bright nickel, bright nickel and finally chromium plating resulting a 12.3 microns thick plating that meets the highest standard available in the industry. The plant also has a laboratory which ensures that all chemicals and all affluence conform to prescribed standards.

Apart from these, we have a large and capacious warehouse that keeps and stores all the finished products in a systematic and organized manner.

With international certifications for products and processes, KLUDI RAK not only confirms to the requirements, but also exceeds the quality, protection and safety regulations issued by the certifications authorities.