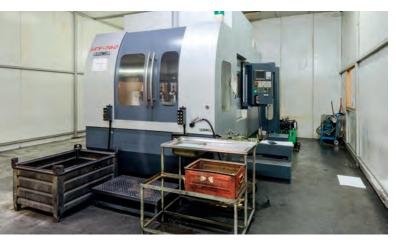

## STATE-OF-THE-ART FACTORY

We have set up a sophisticated and modern manufacturing unit which is spread over on approximately 12000 sq meters of area. The factory has deployed the fully automated state-of-the-art modern sand-core machines which ensure consistent product quality in accordance with European standards EN817. The highly advanced fully automated computerized machines implemented in the plant are capable of performing various precision tasks in one cycle. The factory also has the state-of-theart one-of-its-kind electro-plating plant in the region. The fully automated and totally computer-controlled plant ensures the highest quality mirror finish surfaces. All KLUDI RAK products are subjected to 3 coat electro-plating: semi bright nickel, bright nickel and finally chromium plating resulting a 12.3 microns thick plating that meets the highest standard available in the industry. The plant also has a laboratory which ensures that all chemicals and all affluence conform to prescribed standards.

To date, KLUDI RAK enjoys a total production capacity of one million products per year, and is the sole company in the GCC region that manufactures a range of faucets and mixers entirely within its production facility.