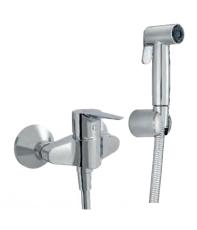

#### RAK3200703

ABS chrome Shattaf with Single lever shattaf mixer DN 15 ceramic cartridge-K35 flow class B shower outlet G 1/2" protected against back flow S- unions 1/2 X 3/4 inch European standard- EN 817