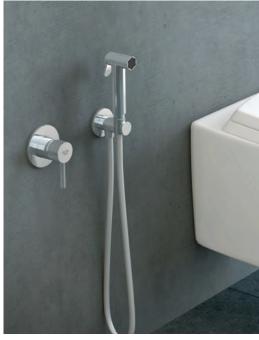

#### RAK6761005

1S Shower Set

Wall Bar with Floating Slider and Shower Hose Shower Hose: G 1/2" x G 1/2" x 1600 mm

Length: 600 mm

FIZZ 1S Hand-held Shower

Including:

Quick Lime Deposit Cleaning System

Soap Dish

Screws and Dowels

Dual Shower System L-shape

Hand and Head Shower

Swivel Head Shower

Two-way Ceramic Divertor

with 1S Hand Held Shower 1/2"

Ridgeless Adjustable Shower Holder

Vertically and Cylindrically Adjustable Shower Holder

Shower Hose: 1/2" x 1/2" x 1600mm Length: 1160 mm

with Fixing Kit

RAK24007 Glass Holder

RAK21006 Sponge Basket

RAK24004 Paper Holder

RAK32007 Shattaf

RAK21003 Towel Ring

RAK21032 Toilet Brush Holder